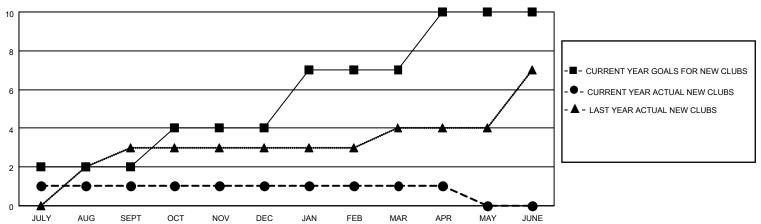

| 1         | 0             | JULY/AUG/SEPT         | 40                    | 55                      | 33                                                 |
| OCT/NOV/DEC           | 2             | 0         | 1             | OCT/NOV/DEC           | 60                    | 34                      | 176                                                |
| JAN/FEB/MAR           | 3             | 0         | 0             | JAN/FEB/MAR           | 75                    | 52                      | 3                                                  |
| APR/MAY/JUNE          | 3             | 0         | 0             | APR/MAY/JUNE          | 87                    | 11                      | 11                                                 |

### GOALS AND ACTUAL NEW CLUBS CUMULATIVE



### GOALS AND ACTUAL MEMBERS CUMULATIVE



| DROPPED CLUBS: 1 |     | 29 CLUBS OF 44 ADDED 1 OR<br>MORE NEW MEMBERS | GENDER DISTRIBUTION       |              |  |
|------------------|-----|-----------------------------------------------|---------------------------|--------------|--|
|                  |     | WORE NEW WEINBERS                             | MALE                      | 689 (59.45%) |  |
|                  |     |                                               | FEMALE                    | 470 (40.55%) |  |
| DROPPED MEMBERS  |     |                                               | NON BINARY                | 0 (0.00%)    |  |
|                  |     |                                               | PREFER NOT TO ANSWER      | 0 (0.00%)    |  |
| DECEASED         | 4   |