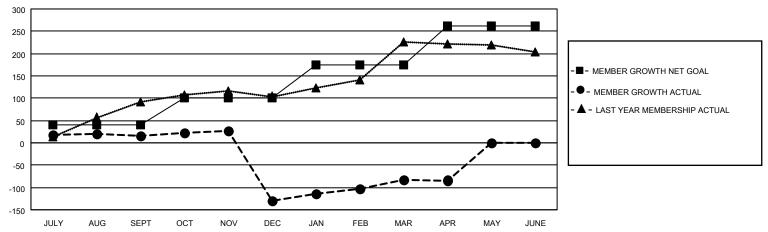

### GOALS AND ACTUAL MEMBERS CUMULATIVE

| DROPPED CLUBS: 1 |     | 29 CLUBS OF 44 ADDED 1 OR<br>MORE NEW MEMBERS | GENDER DISTRIBUTION       |              |  |
|------------------|-----|-----------------------------------------------|---------------------------|--------------|--|
|                  |     | WORE NEW WEINBERS                             | MALE                      | 689 (59.45%) |  |
|                  |     |                                               | FEMALE                    | 470 (40.55%) |  |
| DROPPED MEMBERS  |     |                                               | NON BINARY                | 0 (0.00%)    |  |
|                  |     |                                               | PREFER NOT TO ANSWER      | 0 (0.00%)    |  |
| DECEASED         | 4   |                                               |                           | ,            |  |
| CLUB CANCELLED   | 11  | CLICK HERE FOR CUMULATIVE                     | TOTAL FAMILY UNIT MEMBERS | ; 18         |  |
| OTHER            | 208 | MEMBERSHIP DATA                               |                           |              |  |
| TOTAL            | 223 |                                               | FAMILY MEMBERS PAYING HAI | _F DUES 9    |  |
|                  |     |                                               |                           |              |  |